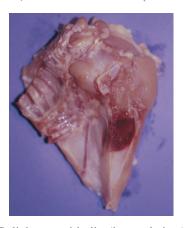

Liver "with the gall bladder removed" (internal and external view)

Gizzard "with lining removed" (internal and external view)

Heart (ventral and dorsal view)

Neck (with skin and skinless)

Paws (top and bottom views)