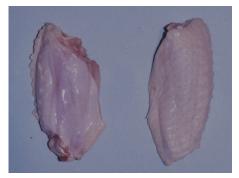

Boneless, skinless drum - flattened (internal and external view)

Boneless, skinless drum - rolled (internal and external view)

Wing (external and internal view)

Drumette (external and internal view)

Wing portion (internal and external view)