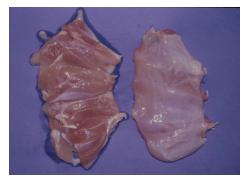

Boneless, skinless whole breast with rib meat (external view)

Boneless, skinless whole breast with rib meat (internal view)

Whole breast (external view)

Whole breast (internal view)

Boneless, skinless, whole breast (external view)

Boneless, skinless whole breast (internal view)

Split breast with ribs (external view)

Split breast with ribs (internal view)

Boneless, skinless split breast with rib meat (external view)

Boneless, skinless split breast with rib meat (internal view)