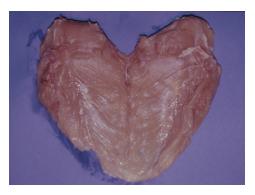

Half (external view)

Half (internal view)

Front half (dorsal view)

Front half (ventral view)

Rear half (external view)

Rear half (internal view)

Whole breast with ribs (external view)

Whole breast with ribs (internal view)