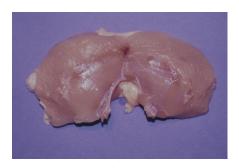

Half (external view)

Half (internal view)

Front half (dorsal view)

Front half (ventral view)

Rear half (external view)

Rear half (internal view)

Whole breast with ribs (external view)

Whole breast with ribs (internal view)