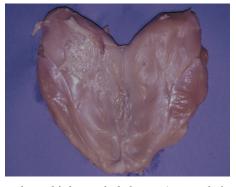

Half (external view)

Half (internal view)

Front half (dorsal view)

Front half (ventral view)

Rear half (external view)

Rear half (internal view)

Whole breast with ribs (external view)

Whole breast with ribs (internal view)