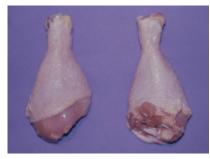

Leg (internal view)

Thigh with back portion (external view)

Thigh with back portion (internal view)

Thigh (external and internal view)

Boneless, skinless thigh (internal and external view)

Drumstick (external and external view)