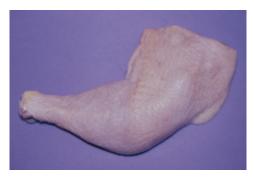

Leg (internal view)

Thigh with back portion (external view)

Thigh with back portion (internal view)

Thigh (external and internal view)

Boneless, skinless thigh (internal and external view)

Drumstick (external and external view)