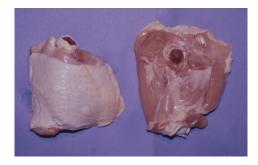

Split breast (external view)

Split breast (internal view)

Boneless, skinless split breast (external view)

Boneless, skinless split breast (internal view)

Breast quarter (external view)

Breast quarter (internal view)