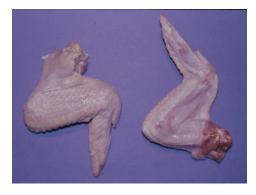

Boneless, skinless drum - flattened (internal and external view)

Boneless, skinless drum - rolled (internal and external view)

Wing (external and internal view)

Drumette (external and internal view)

Wing portion (internal and external view)