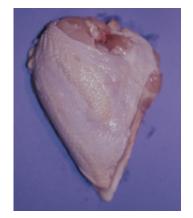

Liver "with the gall bladder removed" (internal and external view)

Gizzard "with lining removed" (internal and external view)

Heart (ventral and dorsal view)

Neck (with skin and skinless)

Paws (top and bottom views)