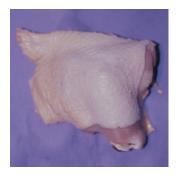

Half (external view)

Half (internal view)

Front half (dorsal view)

Front half (ventral view)

Rear half (external view)

Rear half (internal view)

Whole breast with ribs (external view)

Whole breast with ribs (internal view)