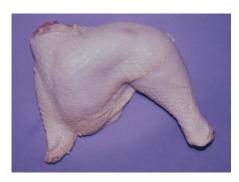

Breast quarter without wing (external view)

Breast quarter without wing (internal view)

Tenderloin

Wishbone (external view)

Wishbone (internal view)

Leg quarter (external view)

Leg quarter (internal view)

Leg (external view)