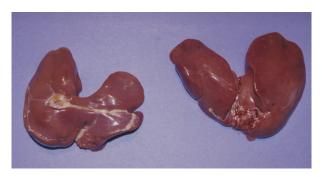

Liver "with the gall bladder removed" (internal and external view)

Gizzard "with lining removed" (internal and external view)

Heart (ventral and dorsal view)

Neck (with skin and skinless)

Paws (top and bottom views)