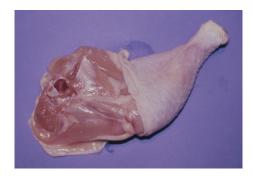

Breast quarter without wing (external view)

Breast quarter without wing (internal view)

Tenderloin

Wishbone (external view)

Wishbone (internal view)

Leg quarter (external view)

Leg quarter (internal view)

Leg (external view)

Leg (internal view)

Thigh with back portion (external view)

Thigh with back portion (internal view)

Thigh (external and internal view)

Boneless, skinless thigh (internal and external view)

Drumstick (external and external view)