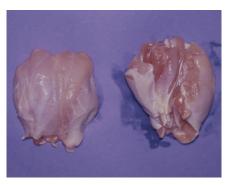

Half (external view)

Half (internal view)

Front half (dorsal view)

Front half (ventral view)

Rear half (external view)

Rear half (internal view)

Whole breast with ribs (external view)

Whole breast with ribs (internal view)