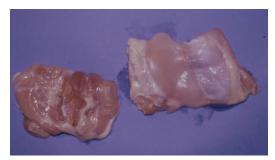

Leg (internal view)

Thigh with back portion (external view)

Thigh with back portion (internal view)

Thigh (external and internal view)

Boneless, skinless thigh (internal and external view)

Drumstick (external and external view)