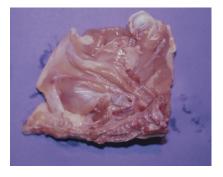

Half (external view)

Half (internal view)

Front half (dorsal view)

Front half (ventral view)

Rear half (external view)

Rear half (internal view)

Whole breast with ribs (external view)

Whole breast with ribs (internal view)