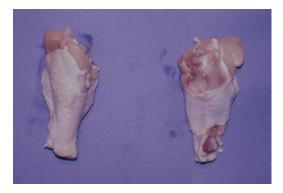

Boneless, skinless drum - flattened (internal and external view)

Boneless, skinless drum - rolled (internal and external view)

Wing (external and internal view)

Drumette (external and internal view)

Wing portion (internal and external view)